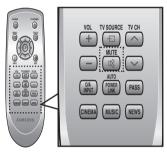

## TOUR OF THE REMOTE CONTROL

Ø

The remote control can operate TVs made by SAMSUNG only.

Depending on the TV you are using, you may not be able to operate your TV with this remote control. In this case, operate the TV using the TV's remote control.

#### **Operation Range of the Remote Control**

The remote control can be used up to approximately 23 feet (7 meters) in a straight line. It can also be operated at a horizontal angle of up to 30° from the remote control sensor.

#### Using the TV functions

- 1. Press **TV POWER** on the remote control of this unit.
- 2. Press **TV CH** on the remote control to select the TV channel.
- 3. Press VOLUME +/- on the remote control to adjust the volume level of this unit.
- **4**. Select one of the sound field mode buttons on the remote control to select the desired sound field mode.

• The remote control can operate TVs made by SAMSUNG only.